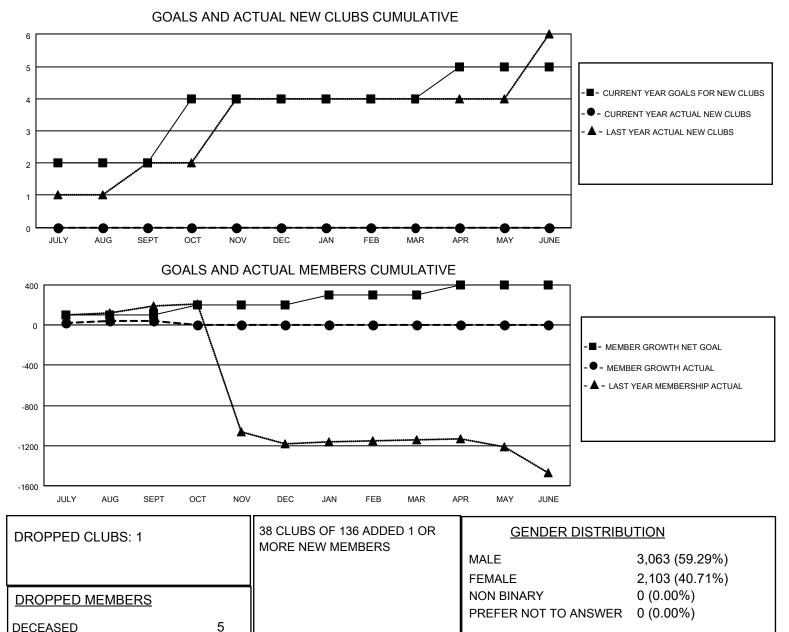

## LOCATION INDIA

District 3231A3

Results as of: 9/30/2022

| Clubs                 |               |           |               | Members               |                        |                         |                                                    |
|-----------------------|---------------|-----------|---------------|-----------------------|------------------------|-------------------------|----------------------------------------------------|
| RESULTS FOR 2022-2023 |               |           |               | RESULTS FOR 2022-2023 |                        |                         |                                                    |
| QUARTER               | NEW CLUB GOAL | NEW CLUBS | DROPPED CLUBS | QUARTER               | BER GROWTH NET<br>GOAL | MEMBER GROWTH<br>ACTUAL | DROPPED<br>MEMBERS ACTUAL<br>(including transfers) |
| JULY/AUG/SEPT         | 2             | 0         | 1             | JULY/AUG/SEPT         | 100                    | 173                     | 116                                                |
| OCT/NOV/DEC           | 2             | 0         | 0             | OCT/NOV/DEC           | 100                    | 0                       | 0                                                  |
| JAN/FEB/MAR           | 0             | 0         | 0             | JAN/FEB/MAR           | 100                    | 0                       | 0                                                  |
| APR/MAY/JUNE          | 1             | 0         | 0             | APR/MAY/JUNE          | 100                    | 0                       | 0                                                  |